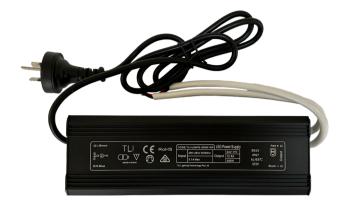

# **300W IP67 WEATHERPROOF LED DRIVER**

### TECHNICAL

| Material          | Aluminium           |
|-------------------|---------------------|
| Input Voltage     | 240v AC             |
| Output Voltage    | 24v DC              |
| Output Power      | 300w                |
| No. Output Cables | 2                   |
| Wiring            | Parallel            |
| IP Rating         | IP67                |
| Dimmable          | No                  |
| Warranty          | 2 Years Replacement |

### PRODUCT ORDERING

| Image                 | Part Number       | OUTPUT VOLTAGE |
|-----------------------|-------------------|----------------|
| De Cov 6 & Cover of F | TLI-U24PS-300W-WP | 24V DC         |