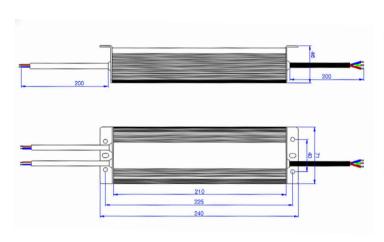

### DIMENSIONS

## Others

| DIMENSION       | 240×71×46mm(L×W×H) |
|-----------------|--------------------|
| CARTON QUANTITY | 10pcs/carton       |
| CARTON SIZE     | 350×261×184mm      |
| WEIGHT          | 1.21Kg/pcs         |