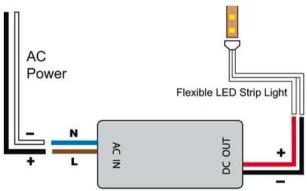

# **300W IP67 WEATHERPROOF LED DRIVER**



### TECHNICAL

| Material          | Aluminium           |
|-------------------|---------------------|
| Input Voltage     | 240v AC             |
| Output Voltage    | 24v DC              |
| Output Power      | 300w                |
| No. Output Cables | 2                   |
| Wiring            | Parallel            |
| IP Rating         | IP67                |
| Dimmable          | No                  |
| Warranty          | 2 Years Replacement |

### DIMENSIONS

### SAMPLE INSTALLATION DIAGRAM





\*Recommended maximum Load of 240w (80%)

### COMPATIBLE WITH









IP RATING







### PRODUCT ORDERING

| Image                 | Part Number       | OUTPUT VOLTAGE |
|-----------------------|-------------------|----------------|
| De Cov 6 & Cover of F | TLI-U24PS-300W-WP | 24V DC         |

# **300W IP67 WEATHERPROOF LED DRIVER**

|             | MODEL                                                                                                                    | TLI-U24PS-300W-WP                                                  |  |
|-------------|--------------------------------------------------------------------------------------------------------------------------|--------------------------------------------------------------------|--|
| ОИТРИТ      | DC VOLTAGE